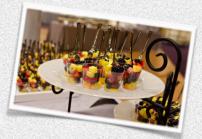

#### **Snack Table**

Serves around 30 guests

- Crudité with Ranch & Hummus Dips
- Cheese Tray w/ Cubed Cheese, Pepperoni Grapes, Strawberries and Crackers
- Fruit Tray or Fruit Bowl
- Homemade Cookies
- Includes the following
  - Small Plates
  - Cocktail napkins
    \$400.00 for the table

#### **Dessert Table**

Serves around 30 guests

- Homemade Cookies
- o Brownies
- Butter Cake
- Lemon Squares

Includes the following

- Small Plates
- Cocktail napkins
  - \$ 150.00 for the table

The Life Center HOT MEAL MENU